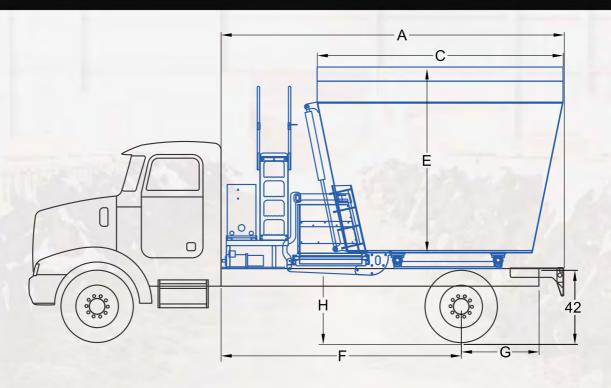

### VT-700XL CUFT VERTICAL MIXER TRUCK-MOUNT [REPTO] (SINGLE-SCREW, EXTRA WIDE BODY)

| UN | UNIT SPECIFICATIONS                           |           |  |  |
|----|-----------------------------------------------|-----------|--|--|
|    | NUMBER OF SCREWS                              | 1         |  |  |
|    | VOLUME (CU.FT.)                               | 710       |  |  |
| Α  | OVERALL LENGTH REPTO W/ DISCHARGE             | 194"      |  |  |
| В  | OVERALL HEIGHT                                | 156"      |  |  |
| C  | MIXING CHAMBER LENGTH                         | 139"      |  |  |
| D  | CHAMBER OVERALL WIDTH WITH/WITH OUT SIDE DOOR | 136"/128" |  |  |
| Е  | MIXING CHAMBER DEPTH                          | 104"      |  |  |
| F  | CAB TO TRUNNION REPTO W/ DISCHARGE            | 136"±2"   |  |  |
| G  | TRUCK FRAME OVERHANG                          | 44"±3"    |  |  |
| Н  | DISCHARGE CLEARANCE (STD. FLAT)               | 44"       |  |  |
|    | DISCHARGE CLEARANCE (DOGLEG)                  | 52"       |  |  |
|    | PIVOT DISCHARGE @ MIN. CLEARANCE              | 48"       |  |  |
|    | DISCHARGE CLEARANCE STD W/ CHUTE              | 31"       |  |  |
| I  | SIDE DOOR CHUTE CLEARANCE                     | 30"       |  |  |
|    | MIN. TRUCK HORSE POWER                        | 300       |  |  |

<sup>\*</sup> ALL HEIGHTS BASED ON 42" TRUCK FRAME.