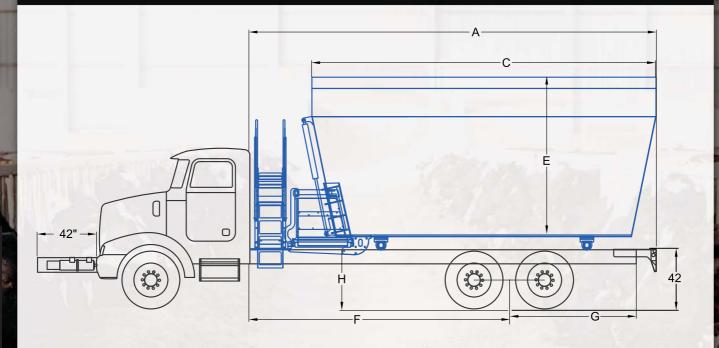

### VT-700XL CUFT VERTICAL MIXER TRUCK-MOUNT [REPTO] (SINGLE-SCREW, EXTRA WIDE BODY)

| UN | UNIT SPECIFICATIONS                           |           |  |  |
|----|-----------------------------------------------|-----------|--|--|
|    | NUMBER OF SCREWS                              | 1         |  |  |
|    | VOLUME (CU.FT.)                               | 710       |  |  |
| Α  | OVERALL LENGTH REPTO W/ DISCHARGE             | 194"      |  |  |
| В  | OVERALL HEIGHT                                | 156"      |  |  |
| C  | MIXING CHAMBER LENGTH                         | 139"      |  |  |
| D  | CHAMBER OVERALL WIDTH WITH/WITH OUT SIDE DOOR | 136"/128" |  |  |
| Е  | MIXING CHAMBER DEPTH                          | 104"      |  |  |
| F  | CAB TO TRUNNION REPTO W/ DISCHARGE            | 136"±2"   |  |  |
| G  | TRUCK FRAME OVERHANG                          | 44"±3"    |  |  |
| Н  | DISCHARGE CLEARANCE (STD. FLAT)               | 44"       |  |  |
|    | DISCHARGE CLEARANCE (DOGLEG)                  | 52"       |  |  |
|    | PIVOT DISCHARGE @ MIN. CLEARANCE              | 48"       |  |  |
|    | DISCHARGE CLEARANCE STD W/ CHUTE              | 31"       |  |  |
| I  | SIDE DOOR CHUTE CLEARANCE                     | 30"       |  |  |
|    | MIN. TRUCK HORSE POWER                        | 300       |  |  |