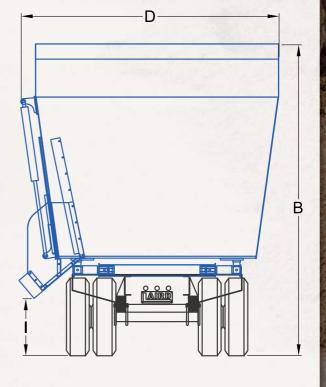

### VT-700XL CUFT VERTICAL MIXER TRUCK-MOUNT [REPTO] (SINGLE-SCREW, EXTRA WIDE BODY)

| UN | UNIT SPECIFICATIONS                           |           |  |  |
|----|-----------------------------------------------|-----------|--|--|
|    | NUMBER OF SCREWS                              | 1         |  |  |
|    | VOLUME (CU.FT.)                               | 710       |  |  |
| Α  | OVERALL LENGTH REPTO W/ DISCHARGE             | 194"      |  |  |
| В  | OVERALL HEIGHT                                | 156"      |  |  |
| C  | MIXING CHAMBER LENGTH                         | 139"      |  |  |
| D  | CHAMBER OVERALL WIDTH WITH/WITH OUT SIDE DOOR | 136"/128" |  |  |
| Е  | MIXING CHAMBER DEPTH                          | 104"      |  |  |
| F  | CAB TO TRUNNION REPTO W/ DISCHARGE            | 136"±2"   |  |  |
| G  | TRUCK FRAME OVERHANG                          | 44"±3"    |  |  |
| Н  | DISCHARGE CLEARANCE (STD. FLAT)               | 44"       |  |  |
|    | DISCHARGE CLEARANCE (DOGLEG)                  | 52"       |  |  |
|    | PIVOT DISCHARGE @ MIN. CLEARANCE              | 48"       |  |  |
|    | DISCHARGE CLEARANCE STD W/ CHUTE              | 31"       |  |  |
| I  | SIDE DOOR CHUTE CLEARANCE                     | 30"       |  |  |
|    | MIN. TRUCK HORSE POWER                        | 300       |  |  |

### VT-700XL CUFT VERTICAL MIXER TRUCK-MOUNT [FEPTO] (SINGLE-SCREW, EXTRA WIDE BODY)

| UN | UNIT SPECIFICATIONS                           |           |  |
|----|-----------------------------------------------|-----------|--|
|    | NUMBER OF SCREWS                              | 1         |  |
|    | VOLUME (CU.FT.)                               | 710       |  |
| Α  | OVERALL LENGTH FEPTO W/ DISCHARGE             | 184"      |  |
|    | OVERALL LENGTH FEPTO W/ SIDE DOOR             | 170"      |  |
| В  | OVERALL HEIGHT                                | 156"      |  |
| C  | MIXING CHAMBER LENGTH                         | 139"      |  |
| D  | CHAMBER OVERALL WIDTH WITH/WITH OUT SIDE DOOR | 136"/128" |  |
| E  | MIXING CHAMBER DEPTH                          | 104"      |  |
| F  | CAB TO TRUNNION FEPTO W/ DISCHARGE            | 126"±2"   |  |
|    | CAB TO TRUNNION FEPTO W/ SIDE DOOR            | 112"±2"   |  |
| G  | TRUCK FRAME OVERHANG                          | 44"±3"    |  |
| Н  | DISCHARGE CLEARANCE (STD. FLAT)               | 44"       |  |
|    | DISCHARGE CLEARANCE (DOGLEG)                  | 52"       |  |
|    | PIVOT DISCHARGE @ MIN. CLEARANCE              | 48"       |  |
|    | DISCHARGE CLEARANCE STD W/ CHUTE              | 31"       |  |
| I  | SIDE DOOR CHUTE CLEARANCE                     | 30"       |  |
|    | MIN. TRUCK HORSE POWER                        | 300       |  |

### VT-1500XL CUFT VERTICAL MIXER TRUCK-MOUNT [FEPTO] (TWIN-SCREW, EXTRA WIDE BODY)

| UNIT SPECIFICATIONS |                                               |           |  |
|---------------------|-----------------------------------------------|-----------|--|
|                     | NUMBER OF SCREWS                              | 2         |  |
|                     | VOLUME (CU.FT.)                               | 1419      |  |
| Α                   | OVERALL LENGTH FEPTO W/ DISCHARGE             | 288"      |  |
|                     | OVERALL LENGTH FEPTO W/ SIDE DOOR             | 274"      |  |
| В                   | OVERALL HEIGHT                                | 164½"     |  |
| C                   | MIXING CHAMBER LENGTH                         | 244"      |  |
| D                   | CHAMBER OVERALL WIDTH WITH/WITH OUT SIDE DOOR | 136"/128" |  |
| Е                   | MIXING CHAMBER DEPTH                          | 104"      |  |
| F                   | CAB TO TRUNNION FEPTO W/ DISCHARGE            | 184"±2"   |  |
|                     | CAB TO TRUNNION FEPTO W/ SIDE DOOR            | 170"±2"   |  |
| G                   | TRUCK FRAME OVERHANG                          | 90"±3"    |  |
| Н                   | DISCHARGE CLEARANCE (STD. FLAT)               | 44"       |  |
|                     | DISCHARGE CLEARANCE (DOGLEG)                  | 52"       |  |
|                     | PIVOT DISCHARGE @ MIN. CLEARANCE              | 48"       |  |
|                     | DISCHARGE CLEARANCE STD W/ CHUTE              | 31"       |  |
| 1                   | SIDE DOOR CHUTE CLEARANCE                     | 30"       |  |
|                     | MIN. TRUCK HORSE POWER                        | 500       |  |

### VT-1600XL CUFT VERTICAL MIXER TRUCK-MOUNT [FEPTO] (TWIN-SCREW, EXTRA WIDE BODY)

| UN | UNIT SPECIFICATIONS                           |           |  |  |
|----|-----------------------------------------------|-----------|--|--|
|    | NUMBER OF SCREWS                              | 2         |  |  |
|    | VOLUME (CU.FT.)                               | 1541      |  |  |
| Α  | OVERALL LENGTH FEPTO W/ DISCHARGE             | 288"      |  |  |
|    | OVERALL LENGTH FEPTO W/ SIDE DOOR             | 274"      |  |  |
| В  | OVERALL HEIGHT                                | 156½"     |  |  |
| C  | MIXING CHAMBER LENGTH                         | 244"      |  |  |
| D  | CHAMBER OVERALL WIDTH WITH/WITH OUT SIDE DOOR | 136"/128" |  |  |
| E  | MIXING CHAMBER DEPTH                          | 112"      |  |  |
| F  | CAB TO TRUNNION FEPTO W/ DISCHARGE            | 184"±2"   |  |  |
|    | CAB TO TRUNNION FEPTO W/ SIDE DOOR            | 170"±2"   |  |  |
| G  | TRUCK FRAME OVERHANG                          | 90"±3"    |  |  |
| Н  | DISCHARGE CLEARANCE (STD. FLAT)               | 44"       |  |  |
|    | DISCHARGE CLEARANCE (DOGLEG)                  | 52"       |  |  |
|    | PIVOT DISCHARGE @ MIN. CLEARANCE              | 48"       |  |  |
|    | DISCHARGE CLEARANCE STD W/ CHUTE              | 31"       |  |  |
|    | SIDE DOOR CHUTE CLEARANCE                     | 30"       |  |  |
|    | MIN. TRUCK HORSE POWER                        | 500       |  |  |
|    |                                               |           |  |  |