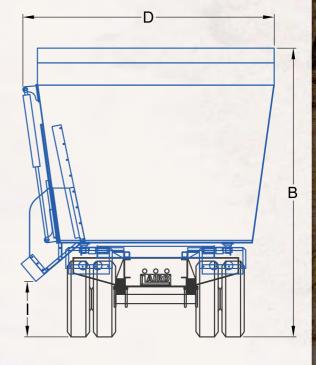

### VT-700XL CUFT VERTICAL MIXER TRUCK-MOUNT [REPTO] (SINGLE-SCREW, EXTRA WIDE BODY)

| UN | UNIT SPECIFICATIONS                           |           |  |  |
|----|-----------------------------------------------|-----------|--|--|
|    | NUMBER OF SCREWS                              | 1         |  |  |
|    | VOLUME (CU.FT.)                               | 710       |  |  |
| Α  | OVERALL LENGTH REPTO W/ DISCHARGE             | 194"      |  |  |
| В  | OVERALL HEIGHT                                | 156"      |  |  |
| C  | MIXING CHAMBER LENGTH                         | 139"      |  |  |
| D  | CHAMBER OVERALL WIDTH WITH/WITH OUT SIDE DOOR | 136"/128" |  |  |
| Е  | MIXING CHAMBER DEPTH                          | 104"      |  |  |
| F  | CAB TO TRUNNION REPTO W/ DISCHARGE            | 136"±2"   |  |  |
| G  | TRUCK FRAME OVERHANG                          | 44"±3"    |  |  |
| Н  | DISCHARGE CLEARANCE (STD. FLAT)               | 44"       |  |  |
|    | DISCHARGE CLEARANCE (DOGLEG)                  | 52"       |  |  |
|    | PIVOT DISCHARGE @ MIN. CLEARANCE              | 48"       |  |  |
|    | DISCHARGE CLEARANCE STD W/ CHUTE              | 31"       |  |  |
| I  | SIDE DOOR CHUTE CLEARANCE                     | 30"       |  |  |
|    | MIN. TRUCK HORSE POWER                        | 300       |  |  |