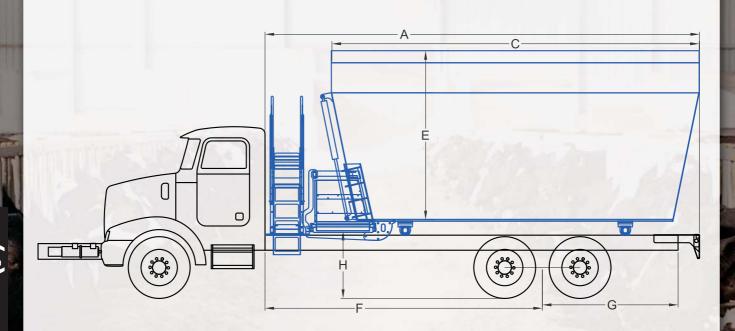

### VT-700XL CUFT VERTICAL MIXER TRUCK-MOUNT [FEPTO] (SINGLE-SCREW, EXTRA WIDE BODY)

| UN | UNIT SPECIFICATIONS                           |           |  |
|----|-----------------------------------------------|-----------|--|
|    | NUMBER OF SCREWS                              | 1         |  |
|    | VOLUME (CU.FT.)                               | 710       |  |
| Α  | OVERALL LENGTH FEPTO W/ DISCHARGE             | 184"      |  |
|    | OVERALL LENGTH FEPTO W/ SIDE DOOR             | 170"      |  |
| В  | OVERALL HEIGHT                                | 156"      |  |
| C  | MIXING CHAMBER LENGTH                         | 139"      |  |
| D  | CHAMBER OVERALL WIDTH WITH/WITH OUT SIDE DOOR | 136"/128" |  |
| E  | MIXING CHAMBER DEPTH                          | 104"      |  |
| F  | CAB TO TRUNNION FEPTO W/ DISCHARGE            | 126"±2"   |  |
|    | CAB TO TRUNNION FEPTO W/ SIDE DOOR            | 112"±2"   |  |
| G  | TRUCK FRAME OVERHANG                          | 44"±3"    |  |
| Н  | DISCHARGE CLEARANCE (STD. FLAT)               | 44"       |  |
|    | DISCHARGE CLEARANCE (DOGLEG)                  | 52"       |  |
|    | PIVOT DISCHARGE @ MIN. CLEARANCE              | 48"       |  |
|    | DISCHARGE CLEARANCE STD W/ CHUTE              | 31"       |  |
| I  | SIDE DOOR CHUTE CLEARANCE                     | 30"       |  |
|    | MIN. TRUCK HORSE POWER                        | 300       |  |