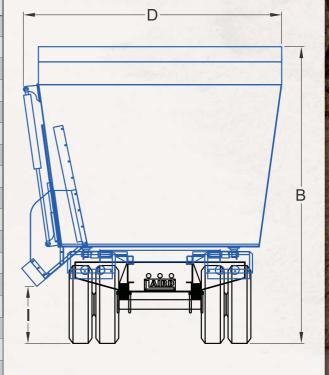

### VT-700XL CUFT VERTICAL MIXER TRUCK-MOUNT [FEPTO] (SINGLE-SCREW, EXTRA WIDE BODY)

| UN | UNIT SPECIFICATIONS                           |           |  |
|----|-----------------------------------------------|-----------|--|
|    | NUMBER OF SCREWS                              | 1         |  |
|    | VOLUME (CU.FT.)                               | 710       |  |
| Α  | OVERALL LENGTH FEPTO W/ DISCHARGE             | 184"      |  |
|    | OVERALL LENGTH FEPTO W/ SIDE DOOR             | 170"      |  |
| В  | OVERALL HEIGHT                                | 156"      |  |
| C  | MIXING CHAMBER LENGTH                         | 139"      |  |
| D  | CHAMBER OVERALL WIDTH WITH/WITH OUT SIDE DOOR | 136"/128" |  |
| E  | MIXING CHAMBER DEPTH                          | 104"      |  |
| F  | CAB TO TRUNNION FEPTO W/ DISCHARGE            | 126"±2"   |  |
|    | CAB TO TRUNNION FEPTO W/ SIDE DOOR            | 112"±2"   |  |
| G  | TRUCK FRAME OVERHANG                          | 44"±3"    |  |
| Н  | DISCHARGE CLEARANCE (STD. FLAT)               | 44"       |  |
|    | DISCHARGE CLEARANCE (DOGLEG)                  | 52"       |  |
|    | PIVOT DISCHARGE @ MIN. CLEARANCE              | 48"       |  |
|    | DISCHARGE CLEARANCE STD W/ CHUTE              | 31"       |  |
| I  | SIDE DOOR CHUTE CLEARANCE                     | 30"       |  |
|    | MIN. TRUCK HORSE POWER                        | 300       |  |