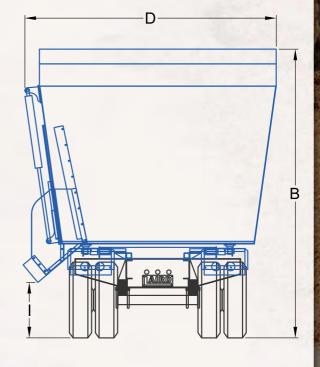

### VT-700XL CUFT VERTICAL MIXER TRUCK-MOUNT [REPTO] (SINGLE-SCREW, EXTRA WIDE BODY)

| UN | UNIT SPECIFICATIONS                           |           |  |  |
|----|-----------------------------------------------|-----------|--|--|
|    | NUMBER OF SCREWS                              | 1         |  |  |
|    | VOLUME (CU.FT.)                               | 710       |  |  |
| Α  | OVERALL LENGTH REPTO W/ DISCHARGE             | 194"      |  |  |
| В  | OVERALL HEIGHT                                | 156"      |  |  |
| C  | MIXING CHAMBER LENGTH                         | 139"      |  |  |
| D  | CHAMBER OVERALL WIDTH WITH/WITH OUT SIDE DOOR | 136"/128" |  |  |
| Е  | MIXING CHAMBER DEPTH                          | 104"      |  |  |
| F  | CAB TO TRUNNION REPTO W/ DISCHARGE            | 136"±2"   |  |  |
| G  | TRUCK FRAME OVERHANG                          | 44"±3"    |  |  |
| Н  | DISCHARGE CLEARANCE (STD. FLAT)               | 44"       |  |  |
|    | DISCHARGE CLEARANCE (DOGLEG)                  | 52"       |  |  |
|    | PIVOT DISCHARGE @ MIN. CLEARANCE              | 48"       |  |  |
|    | DISCHARGE CLEARANCE STD W/ CHUTE              | 31"       |  |  |
| I  | SIDE DOOR CHUTE CLEARANCE                     | 30"       |  |  |
|    | MIN. TRUCK HORSE POWER                        | 300       |  |  |

<sup>\*</sup> ALL HEIGHTS BASED ON 42" TRUCK FRAME.