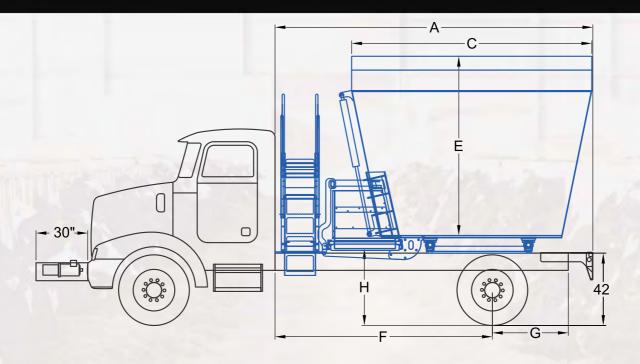

### VT-700XL CUFT VERTICAL MIXER TRUCK-MOUNT [FEPTO] (SINGLE-SCREW, EXTRA WIDE BODY)

| UN | UNIT SPECIFICATIONS                           |           |  |
|----|-----------------------------------------------|-----------|--|
|    | NUMBER OF SCREWS                              | 1         |  |
|    | VOLUME (CU.FT.)                               | 710       |  |
| Α  | OVERALL LENGTH FEPTO W/ DISCHARGE             | 184"      |  |
|    | OVERALL LENGTH FEPTO W/ SIDE DOOR             | 170"      |  |
| В  | OVERALL HEIGHT                                | 156"      |  |
| C  | MIXING CHAMBER LENGTH                         | 139"      |  |
| D  | CHAMBER OVERALL WIDTH WITH/WITH OUT SIDE DOOR | 136"/128" |  |
| E  | MIXING CHAMBER DEPTH                          | 104"      |  |
| F  | CAB TO TRUNNION FEPTO W/ DISCHARGE            | 126"±2"   |  |
|    | CAB TO TRUNNION FEPTO W/ SIDE DOOR            | 112"±2"   |  |
| G  | TRUCK FRAME OVERHANG                          | 44"±3"    |  |
| Н  | DISCHARGE CLEARANCE (STD. FLAT)               | 44"       |  |
|    | DISCHARGE CLEARANCE (DOGLEG)                  | 52"       |  |
|    | PIVOT DISCHARGE @ MIN. CLEARANCE              | 48"       |  |
|    | DISCHARGE CLEARANCE STD W/ CHUTE              | 31"       |  |
| I  | SIDE DOOR CHUTE CLEARANCE                     | 30"       |  |
|    | MIN. TRUCK HORSE POWER                        | 300       |  |

<sup>\*</sup> ALL HEIGHTS BASED ON 42" TRUCK FRAME.